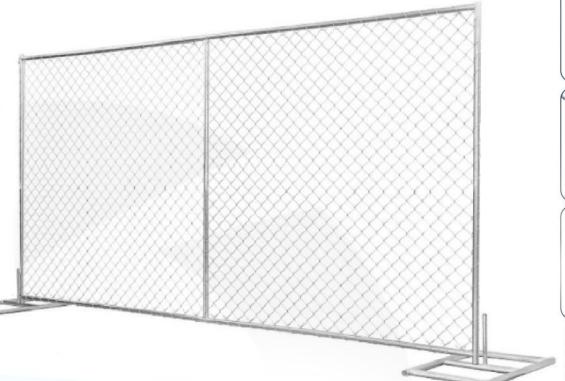

# 6"x12" GALVANIZED CHAIN LINK FENCE

Our difference with other products in market is that our product is hot dip galvanized (all components are first welded then whole panel is immersed in galvanizing bath) which results thicker zinc coating (min 80 microns galvanize thickness).

#### SPECIFICATIONS BASE TYPES

| SKU        | TP612S                            |
|------------|-----------------------------------|
| Length     | 12'                               |
| Height     | 6'                                |
| Weight     | 45 lbs                            |
| Main Frame | 1 3/8" OD 16-gauge tube           |
| Wire       | 2-3/8" 12.5 gauge chain link wire |
| Feet       | 33" x 18", 1pc 16-gauge tube      |
| Finish     | Galvanized                        |
|            |                                   |