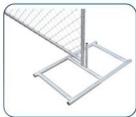

# 6"x12" GALVANIZED CHAIN LINK FENCE

Our difference with other products in market is that our product is hot dip galvanized (all components are first welded then whole panel is immersed in galvanizing bath) which results thicker zinc coating (min 80 microns galvanize thickness).

#### SPECIFICATIONS BASE TYPES

| SKU        | TP612S                            |
|------------|-----------------------------------|
| Length     | 12'                               |
| Height     | 6'                                |
| Weight     | 45 lbs                            |
| Main Frame | 1 3/8" OD 16-gauge tube           |
| Wire       | 2-3/8" 12.5 gauge chain link wire |
| Feet       | 33" x 18", 1pc 16-gauge tube      |
| Finish     | Galvanized                        |
|            |                                   |