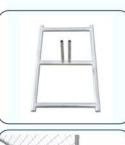

# 6"x12" GALVANIZED CHAIN LINK FENCE

Our difference with other products in market is that our product is hot dip galvanized (all components are first welded then whole panel is immersed in galvanizing bath) which results thicker zinc coating (min 80 microns galvanize thickness).

#### SPECIFICATIONS BASE TYPES

| SKU        | TP612S                            |
|------------|-----------------------------------|
| Length     | 12'                               |
| Height     | 6'                                |
| Weight     | 45 lbs                            |
| Main Frame | 1 3/8" OD 16-gauge tube           |
| Wire       | 2-3/8" 12.5 gauge chain link wire |
| Feet       | 33" x 18", 1pc 16-gauge tube      |
| Finish     | Galvanized                        |
|            |                                   |