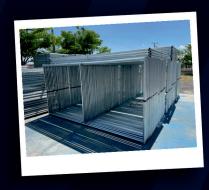

#### SPECIFICATIONS BASE TYPES

| SKU        | TP612S                            |
|------------|-----------------------------------|
| Length     | 12'                               |
| Height     | 6'                                |
| Weight     | 45 lbs                            |
| Main Frame | 1 3/8" OD 16-gauge tube           |
| Wire       | 2-3/8" 12.5 gauge chain link wire |
| Feet       | 33" x 18", 1pc 16-gauge tube      |
| Finish     | Galvanized                        |
|            |                                   |