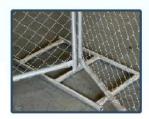

#### SPECIFICATIONS BASE TYPES

| SKU        | TP612S                            |
|------------|-----------------------------------|
| Length     | 12'                               |
| Height     | 6'                                |
| Weight     | 45 lbs                            |
| Main Frame | 1 3/8" OD 16-gauge tube           |
| Wire       | 2-3/8" 12.5 gauge chain link wire |
| Feet       | 33" x 18", 1pc 16-gauge tube      |
| Finish     | Galvanized                        |
|            |                                   |