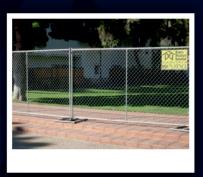

# 6"x12" GALVANIZED CHAIN LINK FENCE

Our difference with other products in market is that our product is hot dip galvanized (all components are first welded then whole panel is immersed in galvanizing bath) which results thicker zinc coating (min 80 microns galvanize thickness).

However most products in market are pre-galvanized (components are first galvanized then welded to form the panel) which results in thinner coating and prone to rust.